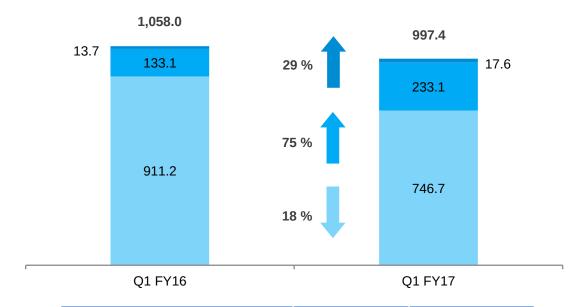

### Q1 FY17 – REVENUE ANALYSIS

In Rs. Million

### **SEGMENT BREAKUP\*** 525.2 512.2 7.7 10.6 85.1 139.2 432.5 362.4 **16** % Q1 FY16 Q1 FY17 % Share Q1 FY16 Q1 FY17 82.3% 70.8% Retail 27.2% ■ Enterprises & Government 16.2%

NUMBER OF LICENSES SOLD ('000)

| % Share                    | Q1 FY16 | Q1 FY17 |
|----------------------------|---------|---------|
| Retail                     | 86.1%   | 74.9%   |
| ■ Enterprises & Government | 12.6%   | 23.4%   |
| ■ Mobile                   | 1.3%    | 1.8%    |

1.5%

2.1%

Mobile

<sup>\*</sup> Based on net revenues before adjusting for sales incentives