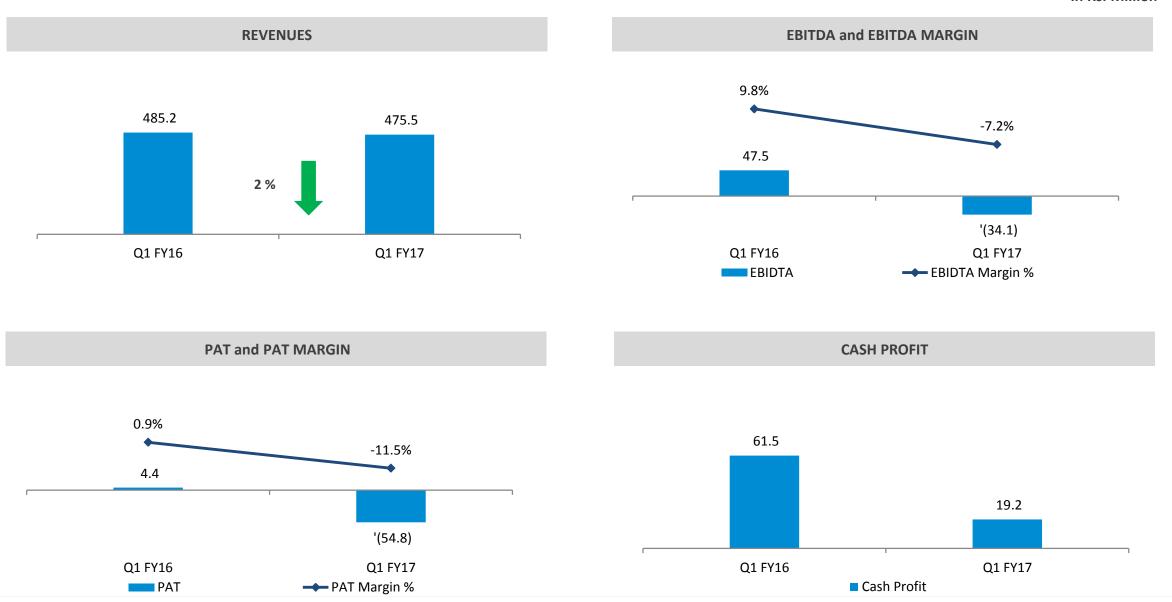

### Q1 FY17 RESULTS HIGHLIGHTS

In Rs. Million

<sup>\*</sup> Based on IND-AS Accounting Standards

# Q1 FY17 CONSOLIDATED RESULTS – PROFIT & LOSS

**Rs Million** 

| C N  |                                                 |         |         |        |           |  |  |  |
|------|-------------------------------------------------|---------|---------|--------|-----------|--|--|--|
| S.No | Head                                            | Q1 FY17 | Q1 FY16 | Growth | % Change  |  |  |  |
| 1    | Revenue                                         | 475.5   | 485.2   | (9.7)  | (2.0%)    |  |  |  |
| 2    | Direct Cost                                     | 45.5    | 54.1    | (8.5)  | (15.7%)   |  |  |  |
| 3    | Gross profit                                    | 429.9   | 431.1   | (1.2)  | (0.3%)    |  |  |  |
| 4    | Gross Margin, %                                 | 90.4%   | 88.9%   |        |           |  |  |  |
|      |                                                 |         |         |        |           |  |  |  |
|      | Operating Costs                                 |         |         |        |           |  |  |  |
| 5    | R&D Cost                                        | 158.8   | 139.6   | 19.2   | 13.8%     |  |  |  |
| 6    | Sales and Marketing (S&M)                       | 150.2   | 139.3   | 10.9   | 7.8%      |  |  |  |
| 7    | General Administration (G&A)                    | 154.9   | 104.7   | 50.2   | 47.9%     |  |  |  |
| 8    | Total                                           | 463.9   | 383.6   | 80.3   | 20.9%     |  |  |  |
|      |                                                 |         |         |        |           |  |  |  |
| 9    | EBIDTA                                          | (34.0)  | 47.5    | (81.5) | (171.6%)  |  |  |  |
| 10   | Decree defined Association                      |         |         |        |           |  |  |  |
| 10   | Depreciation / Amortization                     | 74.0    | 57.0    | 1.7    | 29.8%     |  |  |  |
| 11   | EBIT                                            | (100.0) | (0 E)   | (00 E) | 1036.8%   |  |  |  |
| 11   | EDIT                                            | (108.0) | (9.5)   | (98.5) | 1030.0%   |  |  |  |
| 12   | Other Income                                    | 72.3    | 18.8    | 53.5   | 284.6%    |  |  |  |
|      |                                                 | 12.0    | 10.0    | 00.0   | 20 11070  |  |  |  |
| 13   | Profit Before Tax & Exceptional Item            | (35.6)  | 9.2     | (44.8) | (486.9%)  |  |  |  |
| 14   | Exceptional Item                                | 37.8    | 0.0     | 37.8 - |           |  |  |  |
| 15   | Tax                                             | (18.7)  | 4.9     | (23.6) | (481.6%)  |  |  |  |
| 16   | Profit After Tax                                | (54.7)  | 4.3     | (59.0) | (1372.1%) |  |  |  |
|      | Revenue Reconciliation between IGAAP and IND-AS |         |         |        |           |  |  |  |
| 1    | Revenue (Gross)                                 | 561.5   | 566.4   |        |           |  |  |  |
| 2    | Taxes                                           | 49.3    | 41.2    |        |           |  |  |  |
| 3    | Net revenue                                     | 512.2   | 525.2   |        |           |  |  |  |
| 4    | Less Dealer Incentive                           | 36.7    | 40.1    |        |           |  |  |  |
| 5    | Net revenue after Dealer Incentive              | 475.5   | 485.2   |        |           |  |  |  |

#### **Ratio Analysis**

| S.No  | Head                  | Consolidated |         |  |
|-------|-----------------------|--------------|---------|--|
| 5.110 |                       | Q1 FY17      | Q1 FY16 |  |
| 1     | Expenses              |              |         |  |
|       | Direct Cost / Revenue | 9.57%        | 11.13%  |  |
|       | R&D / Revenue         | 33.40%       | 28.78%  |  |
|       | S&M / Revenue         | 31.59%       | 28.72%  |  |
|       | G&A / Revenue         | 32.58%       | 21.58%  |  |
|       | Total Cost / Revenue  | 107.17%      | 90.21%  |  |
|       |                       |              |         |  |
| 2     | Margin                |              |         |  |
|       | Gross Margin          | 90.43%       | 88.87%  |  |
|       | EBIDTA                | -7.15%       | 9.79%   |  |
|       | EBIT                  | -22.72%      | -1.96%  |  |
|       | PBT                   | -15.50%      | 1.90%   |  |
|       | PAT                   | -11.51%      | 0.89%   |  |
|       |                       |              |         |  |
|       |                       |              |         |  |