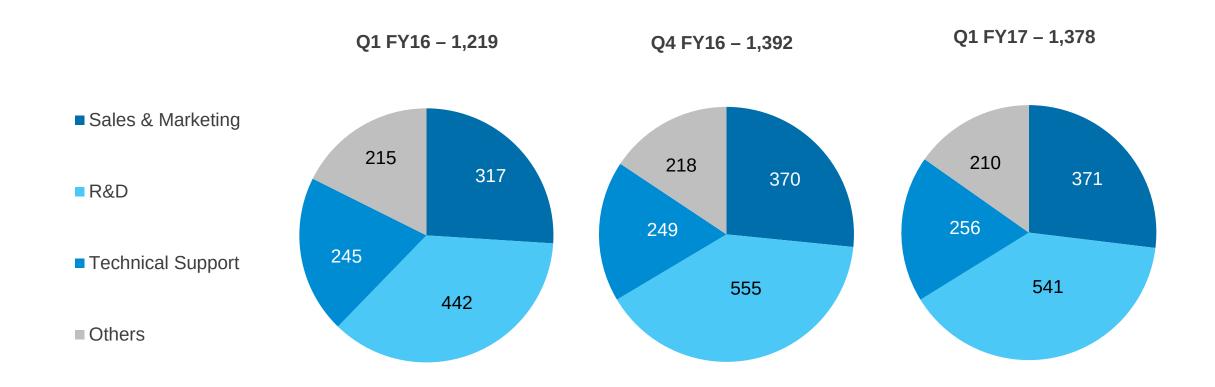

Expansion

Expand Mobile Capabilities

**Quick Heal** 

### Q1 FY17 RESULTS HIGHLIGHTS

In Rs. Million



<sup>\*</sup> Based on IND-AS Accounting Standards

### Q1 FY17 – REVENUE ANALYSIS

In Rs. Million

### **SEGMENT BREAKUP\*** 525.2 512.2 7.7 10.6 85.1 139.2 432.5 362.4 **16** % Q1 FY16 Q1 FY17 % Share Q1 FY16 Q1 FY17 82.3% 70.8% Retail 27.2% ■ Enterprises & Government 16.2%

NUMBER OF LICENSES SOLD ('000)



| % Share                    | Q1 FY16 | Q1 FY17 |
|----------------------------|---------|---------|
| Retail                     | 86.1%   | 74.9%   |
| ■ Enterprises & Government | 12.6%   | 23.4%   |
| ■ Mobile                   | 1.3%    | 1.8%    |

1.5%

2.1%

Mobile

<sup>\*</sup> Based on net revenues before adjusting for sales incentives

# Q1 FY17 – EMPLOYEE BREAKUP



### Q1 FY17 - CHANGES RELATED TO IND-AS FINANCIALS

### Note relating to Ind-AS financials and changes related thereto

- As per SEBI pronouncements, due to first time implementation of Ind-AS, companies can issue Ind-AS financials for the quarter, and the same quarter last year
- A reconciliation between the Ind-AS revenue and Indian GAAP revenue is being provided herewith.
- As per SEBI rules, we have opted for publishing the standalone financials for the quarter. A set
  of consolidated financials is also provided, consolidating the financials for subsidiaries also,
  however, these are not auditor reviewed.

# Q1 FY17 CONSOLIDATED RESULTS – PROFIT & LOSS

**Rs Million** 

| C N  |                                                 |         |         |        |           |  |  |  |
|---